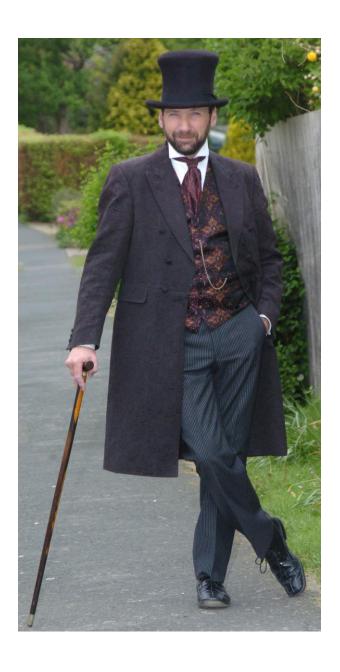

## A Christmas Carol

A one-man show performed by Gerald Charles Dickens, great great grandson of author Charles Dickens and himself a British actor.

Friday, December 2, 2016

1:00 PM & 7:00 PM